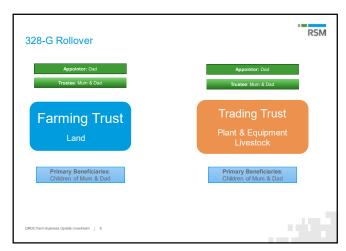

## BASIC ELIGIBILITY CONDITIONS Digibility Aggregated turnover of less than \$2mill (including affiliates) Aggregated turnover of less than \$2mill turnover of less turnover

State Rollover Appointer. Dat Truster: Marn & Dat Farming Trust Land Business Assets Trading Trust Chidren of Murn & Dat Primary Beneficiaries: Chidren of Murn & Dat